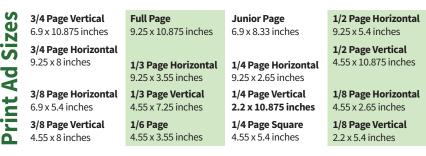

## Print Advertising Rates - Price Per Issue

| Size                | 1-3 ads | 4-6 ads | 7-9 ads | 10-12 ads |
|---------------------|---------|---------|---------|-----------|
| Frequency Discount: |         | 5%      | 15%     | 25%       |
| Back Page           | \$1577  | \$1500  | \$1340  | \$1122    |
| Full Page           | \$1434  | \$1362  | \$1220  | \$1075    |
| 3/4 Page            | \$1193  | \$1134  | \$1014  | \$894     |
| Jr. Page            | \$981   | \$933   | \$834   | \$736     |
| 1/2 Page            | \$824   | \$785   | \$702   | \$619     |
| 3/8 Page            | \$700   | \$665   | \$595   | \$525     |
| 1/3 Page            | \$619   | \$589   | \$526   | \$465     |
| 1/4 Page            | \$494   | \$470   | \$420   | \$370     |
| 1/6 Page            | \$356   | \$339   | \$304   | \$267     |
| 1/8 Page            | \$292   | \$279   | \$249   | \$219     |